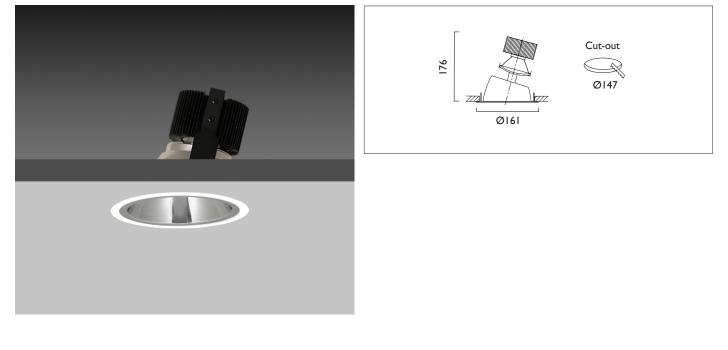

## VP X161 DIRECTIONAL

VP X161 with Xicato LED visual performance and comfort recessed directional downlighter with lens diffuser, deep cone reflector finished in low glare, high reflectivity, diffused spectro silver, and white ceiling trim. Overall diameter 161mm, cut out 147mm.

| Product Number | C4708/*Engine                 |
|----------------|-------------------------------|
| Light Engine   | Xicato LED, Up to 2000 lumens |
| Construction   | Aluminium / Steel             |
| CeilingTrim    | White RAL 9010                |
| IP             | IP20                          |
| Control        | Driver                        |