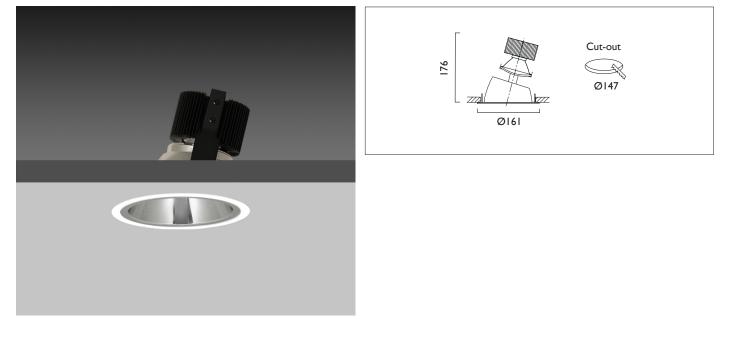

## VP X161 DIRECTIONAL

VP X161 with Xicato LED visual performance and comfort recessed directional downlighter with lens diffuser, deep cone reflector finished in low glare, high reflectivity, diffused spectro silver, and white ceiling trim. Overall diameter 161mm, cut out 147mm.