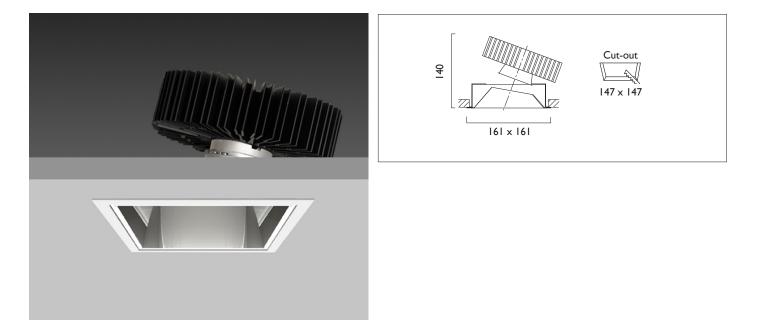

## SQUARE X161 DIRECTIONAL IP44

SQUARE X161 with Xicato LED recessed directional downlighter with deep cone reflector finished in semi specular silver, clear glass cover and white

ceiling trim. Overall size 161 x 161mm, cut out 147 x 147mm.

| Product Number | C9047/*Engine                 |
|----------------|-------------------------------|
| Lamp Type      | Xicato LED, Up to 2000 lumens |
| Reflector      | Semi-Specular                 |
| Beam Angle     | 40°                           |
| Construction   | Aluminium / Steel             |
| Ceiling Trim   | White RAL 9010                |
| IP             | IP44                          |
| Control        | Driver                        |