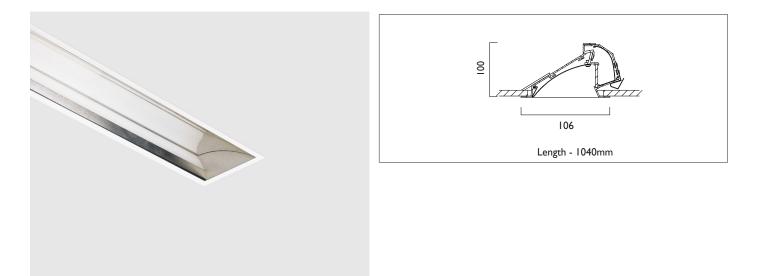

## RECESSED

WALLWASHER LED recessed luminaire consists of an extruded aluminium mounting chassis and precise optic double reflector and lens, white RAL9010 ceiling trim. WALLWASHER LED is primarily a bespoke system, it will be necessary to discuss each project's specific requirements to ensure the correct specification.

| Product Number | L4206                           |
|----------------|---------------------------------|
| Lamp Type      | LED, 1789 lumens, 3000K, Ra>80, |
|                | 23W                             |
| Construction   | Aluminium / Steel / Plastic     |
| Diffuser       | Opal                            |
| Ceiling Trim   | White RAL 9010                  |
| IP             | IP20                            |
| Control        | Driver                          |