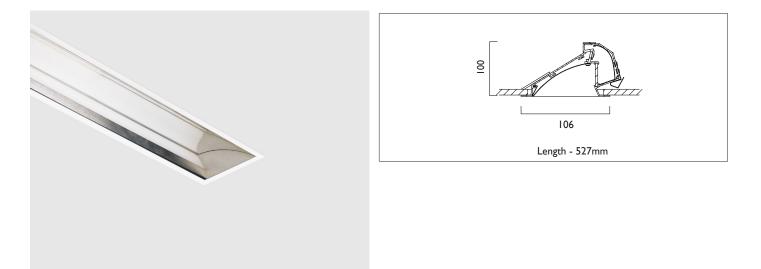

## RECESSED

WALLWASHER LED recessed luminaire consists of an extruded aluminium mounting chassis and precise optic double reflector and lens, white RAL9010 ceiling trim. WALLWASHER LED is primarily a bespoke system, it will be necessary to discuss each project's specific requirements to ensure the correct specification.

| Product Number | L4303                          |
|----------------|--------------------------------|
| Lamp Type      | LED, 920 lumens, 4000K, Ra>80, |
|                | I I.5W                         |
| Construction   | Aluminium / Steel / Plastic    |
| Diffuser       | Opal                           |
| CeilingTrim    | White RAL 9010                 |
| IP             | IP20                           |
| Control        | Driver                         |