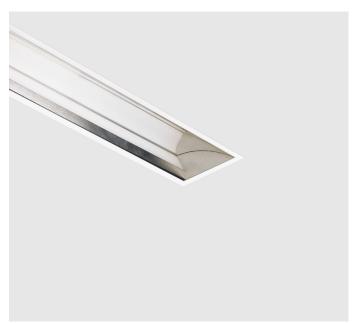

## **RECESSED**

WALLWASHER LED recessed luminaire consists of an extruded aluminium mounting chassis and precise optic double reflector and lens, white RAL9010 ceiling trim. WALLWASHER LED is primarily a bespoke system, it will be necessary to discuss each project's specific requirements to ensure the correct specification.