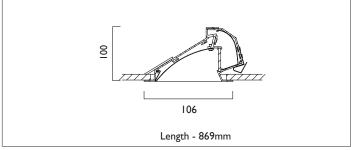

| Product Number | L4304                           |
|----------------|---------------------------------|
| Lamp Type      | LED, 1380 lumens, 4000K, Ra>80, |
|                | 17.2W                           |
| Construction   | Aluminium / Steel / Plastic     |
| Diffuser       | Opal                            |
| Ceiling Trim   | White RAL 9010                  |
| IP             | IP20                            |
| Control        | Driver                          |