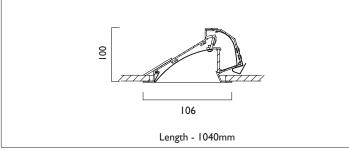

## **RECESSED**

WALLWASHER LED recessed luminaire consists of an extruded aluminium mounting chassis and precise optic double reflector and lens, white RAL9010 ceiling trim. WALLWASHER LED is primarily a bespoke system, it will be necessary to discuss each project's specific requirements to ensure the correct specification.

| Product Number | L4306                           |
|----------------|---------------------------------|
| Lamp Type      | LED, 1841 lumens, 4000K, Ra>80, |
|                | 23W                             |
| Construction   | Aluminium / Steel / Plastic     |
| Diffuser       | Opal                            |
| Ceiling Trim   | White RAL 9010                  |
| IP             | IP20                            |
| Control        | Driver                          |