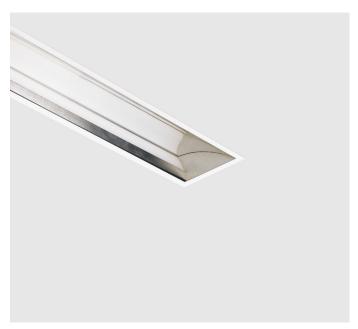

## **RECESSED**

WALLWASHER LED recessed luminaire consists of an extruded aluminium mounting chassis and precise optic double reflector and lens, white RAL9010 ceiling trim. WALLWASHER LED is primarily a bespoke system, it will be necessary to discuss each project's specific requirements to ensure the correct specification.