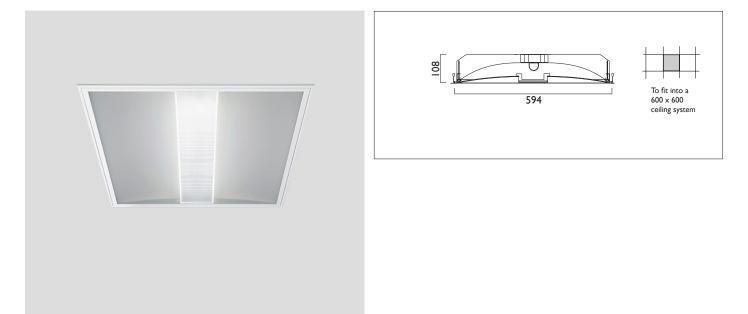

## ATELIER LED

Atelier LED 600 x 600 low glare, recessed office luminaire with central nanoprism lens, lit diffuser and white ceiling trim (RAL 9010). Overall dimension 600 x 600mm.

Complete with standard operation driver. Dimmable drivers are available specification: I-IOV, DSI, DALI, Leading/trailing edge.

| Product Number | L5000                         |
|----------------|-------------------------------|
| Lamp Type      | LED 3989 lumens, 3000K, Ra>80 |
| LED (W)        | 30.4W                         |
| Central Lens   | Microprism                    |
| Construction   | Aluminium / Steel / Plastic   |
| Ceiling Trim   | White (RAL 9010)              |
| IP             | IP20                          |
| Control        | Driver                        |