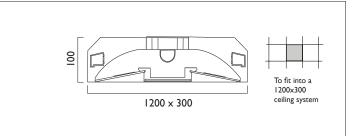

## ATELIER LED

Atelier LED 1200 x 300 low glare, recessed office luminaire with central nanoprism lens, lit diffuser and white ceiling trim (RAL 9010). Overall dimension 1200 x 300mm.

Complete with standard operation driver. Dimmable drivers are available to specification: I-IOv, DSI, DALI, Leading/trailing edge.