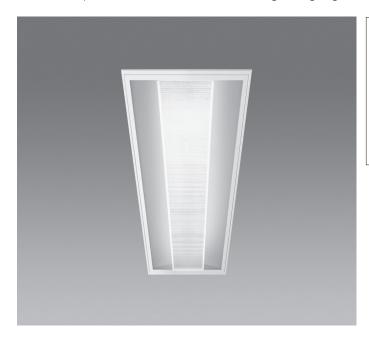

## ATELIER LED

Atelier LED 1200 x 300 low glare, recessed office luminaire with central nanoprism lens, lit diffuser and white ceiling trim (RAL 9010). Overall dimension 1200 x 300mm.

Complete with standard operation driver. Dimmable drivers are available to specification: I-IOv, DSI, DALI, Leading/trailing edge.

| Product Number | L6200                        |
|----------------|------------------------------|
| Lamp Type      | LED 45201umens, 3000K, Ra>80 |
| LED (W)        | 32.2W                        |
| Central Lens   | Microprism                   |
| Construction   | Aluminium / Steel / Plastic  |
| Ceiling Trim   | White (RAL 9010)             |
| IP             | IP20                         |
| Control        | Driver                       |
|                |                              |