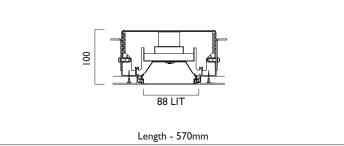

## **TRIMLESS**

LIGHTLINE LED 88 is suitable for recess mounting in most ceiling types. It consists of an aluminium extruded profile with white RAL9010 ceiling trim as individual modules in various chassis lengths, and comes complete with integral driver. Optical control is provided by a clip in opal diffuser/

| Product Number | L3002                           |
|----------------|---------------------------------|
| Lamp Type      | LED, 1240 lumens, 3000K, Ra>80, |
|                | 8.6W                            |
| Construction   | Aluminium / Steel / Plastic     |
| Diffuser       | Opal                            |
| Ceiling Trim   | White RAL 9010                  |
| IP             | IP40                            |
| Control        | Driver                          |