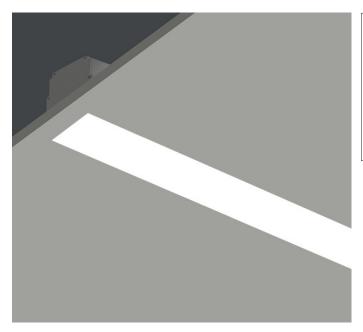

## **TRIMLESS**

LIGHTLINE LED 88 is suitable for recess mounting in most ceiling types. It consists of an aluminium extruded profile with white RAL9010 ceiling trim as individual modules in various chassis lengths, and comes complete with integral driver. Optical control is provided by a clip in opal diffuser/