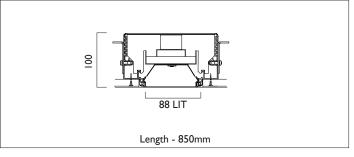

## **TRIMLESS**

LIGHTLINE LED 88 is suitable for recess mounting in most ceiling types. It consists of an aluminium extruded profile with white RAL9010 ceiling trim as individual modules in various chassis lengths, and comes complete with integral driver. Optical control is provided by a clip in opal diffuser/

| Product Number | L3003                                    |
|----------------|------------------------------------------|
| Lamp Type      | LED, 1860 lumens, 3000K, Ra>80,<br>12.9W |
|                | 1217 1 1                                 |
| Construction   | Aluminium / Steel / Plastic              |
| Diffuser       | Opal                                     |
| Ceiling Trim   | White RAL 9010                           |
| IP             | IP40                                     |
| Control        | Driver                                   |
|                |                                          |