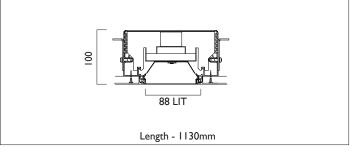

## **TRIMLESS**

LIGHTLINE LED 88 is suitable for recess mounting in most ceiling types. It consists of an aluminium extruded profile with white RAL9010 ceiling trim as individual modules in various chassis lengths, and comes complete with integral driver. Optical control is provided by a clip in opal diffuser/

| Product Number | L3004                           |
|----------------|---------------------------------|
| Lamp Type      | LED, 2480 lumens, 3000K, Ra>80, |
|                | 17.2W                           |
| Construction   | Aluminium / Steel / Plastic     |
| Diffuser       | Opal                            |
| Ceiling Trim   | White RAL 9010                  |
| IP             | IP40                            |
| Control        | Driver                          |