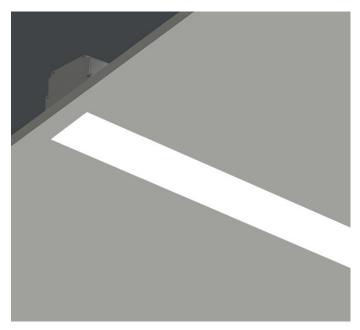

## **TRIMLESS**

LIGHTLINE LED 88 is suitable for recess mounting in most ceiling types. It consists of an aluminium extruded profile with white RAL9010 ceiling trim as individual modules in various chassis lengths, and comes complete with integral driver. Optical control is provided by a clip in opal diffuser/