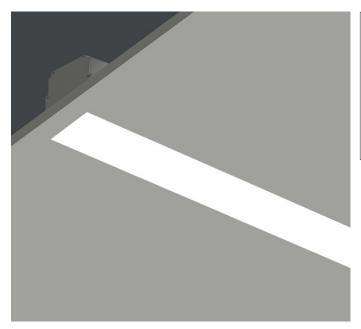

## LIGHTLINE LED 88

## **TRIMLESS**

LIGHTLINE LED 88 is suitable for recess mounting in most ceiling types. It consists of an aluminium extruded profile with white RAL9010 ceiling trim as individual modules in various chassis lengths, and comes complete with integral driver. Optical control is provided by a clip in opal diffuser/