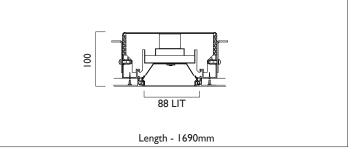

## **TRIMLESS**

LIGHTLINE LED 88 is suitable for recess mounting in most ceiling types. It consists of an aluminium extruded profile with white RAL9010 ceiling trim as individual modules in various chassis lengths, and comes complete with integral driver. Optical control is provided by a clip in opal diffuser/

| Product Number | L3006                           |
|----------------|---------------------------------|
| Lamp Type      | LED, 3720 lumens, 3000K, Ra>80, |
|                | 25.8W                           |
| Construction   | Aluminium / Steel / Plastic     |
| Diffuser       | Opal                            |
| Ceiling Trim   | White RAL 9010                  |
| IP             | IP40                            |
| Control        | Driver                          |