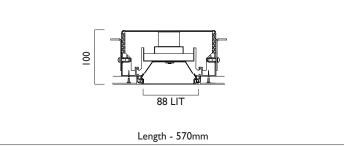

## **TRIMLESS**

LIGHTLINE LED 88 is suitable for recess mounting in most ceiling types. It consists of an aluminium extruded profile with white RAL9010 ceiling trim as individual modules in various chassis lengths, and comes complete with integral driver. Optical control is provided by a clip in opal diffuser/

| Product Number | L3102                           |
|----------------|---------------------------------|
| Lamp Type      | LED, 1280 lumens, 4000K, Ra>80, |
|                | 8.6W                            |
| Construction   | Aluminium / Steel / Plastic     |
| Diffuser       | Opal                            |
| Ceiling Trim   | White RAL 9010                  |
| IP .           | IP40                            |
| Control        | Driver                          |