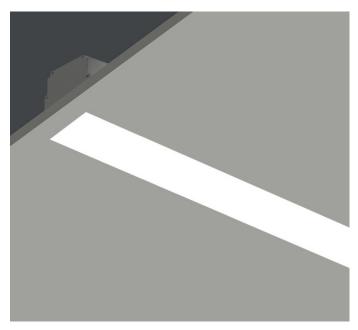

## **TRIMLESS**

LIGHTLINE LED 88 is suitable for recess mounting in most ceiling types. It consists of an aluminium extruded profile with white RAL9010 ceiling trim as individual modules in various chassis lengths, and comes complete with integral driver. Optical control is provided by a clip in opal diffuser/