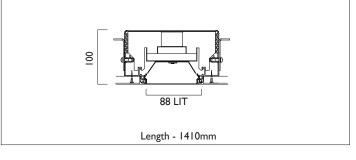

## **TRIMLESS**

LIGHTLINE LED 88 is suitable for recess mounting in most ceiling types. It consists of an aluminium extruded profile with white RAL9010 ceiling trim as individual modules in various chassis lengths, and comes complete with integral driver. Optical control is provided by a clip in opal diffuser/

| Product Number | L3105                                    |
|----------------|------------------------------------------|
| Lamp Type      | LED, 3200 lumens, 4000K, Ra>80,<br>21.5W |
|                | 21.3 ۷ ۷                                 |
| Construction   | Aluminium / Steel / Plastic              |
| Diffuser       | Opal                                     |
| Ceiling Trim   | White RAL 9010                           |
| IP             | IP40                                     |
| Control        | Driver                                   |
|                |                                          |