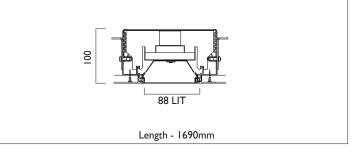

## **TRIMLESS**

LIGHTLINE LED 88 is suitable for recess mounting in most ceiling types. It consists of an aluminium extruded profile with white RAL9010 ceiling trim as individual modules in various chassis lengths, and comes complete with integral driver. Optical control is provided by a clip in opal diffuser/

| Product Number | L3206                           |
|----------------|---------------------------------|
| Lamp Type      | LED, 6780 lumens, 3000K, Ra>80, |
|                | 46.8W                           |
| Construction   | Aluminium / Steel / Plastic     |
| Diffuser       | Opal                            |
| Ceiling Trim   | White RAL 9010                  |
| IP             | IP40                            |
| Control        | Driver                          |