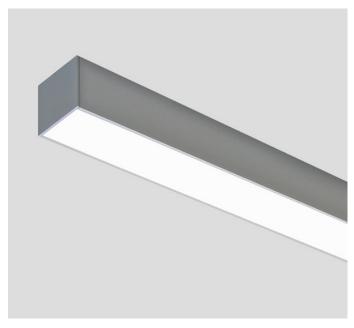

## SURFACE / PENDANT

LIGHTLINE LED 88 can be surface mounted or suspended from the ceiling. It consists of an aluminium extruded profile as individual modules in various chassis lengths, which come complete with integral driver. Constructed as individual modules in various chassis lengths, which come complete with integral driver. Optical control is provided by a clip in opal diffuser.