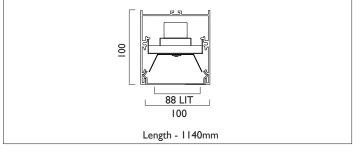

| Product Number | L2204                           |
|----------------|---------------------------------|
| Lamp Type      | LED, 2480 lumens, 3000K, Ra>80, |
|                | 17.2W                           |
| Construction   | Aluminium / Steel / Plastic     |
| Diffuser       | Opal                            |
| Ceiling Trim   | White RAL 9010                  |
| IP             | IP40                            |
| Control        | Driver                          |