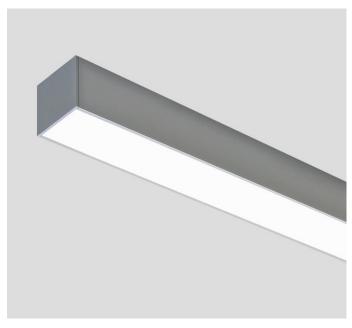

## SURFACE / PENDANT

LIGHTLINE LED 88 can be surface mounted or suspended from the ceiling. It consists of an aluminium extruded profile as individual modules in various chassis lengths, which come complete with integral driver. Constructed as individual modules in various chassis lengths, which come complete with integral driver. Optical control is provided by a clip in opal diffuser.