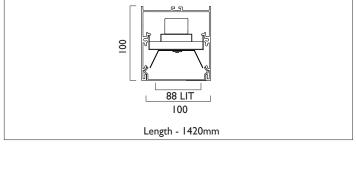

| Product Number | L2205                           |
|----------------|---------------------------------|
| Lamp Type      | LED, 3100 lumens, 3000K, Ra>80, |
|                | 21.5W                           |
| Construction   | Aluminium / Steel / Plastic     |
| Diffuser       | Opal                            |
| Ceiling Trim   | White RAL 9010                  |
| IP             | IP40                            |
| Control        | Driver                          |