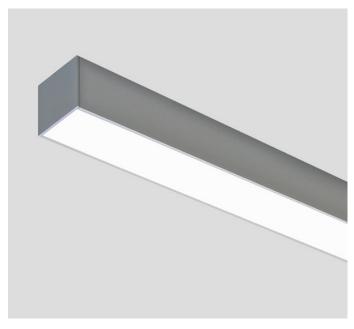

## SURFACE / PENDANT

LIGHTLINE LED 88 can be surface mounted or suspended from the ceiling. It consists of an aluminium extruded profile as individual modules in various chassis lengths, which come complete with integral driver. Constructed as individual modules in various chassis lengths, which come complete with integral driver. Optical control is provided by a clip in opal diffuser.

| Product Number | L2303                                    |
|----------------|------------------------------------------|
| Lamp Type      | LED, 1920 lumens, 4000K, Ra>80,<br>12.9W |
| Construction   | Aluminium / Steel / Plastic              |
| Diffuser       | Opal                                     |
| Ceiling Trim   | White RAL 9010                           |
| IP             | IP40                                     |
| Control        | Driver                                   |