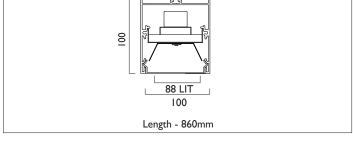

## SURFACE / PENDANT

LIGHTLINE LED 88 can be surface mounted or suspended from the ceiling. It consists of an aluminium extruded profile as individual modules in various chassis lengths, which come complete with integral driver. Constructed as individual modules in various chassis lengths, which come complete with integral driver. Optical control is provided by a clip in opal diffuser.

| Product Number | L2303                                    |
|----------------|------------------------------------------|
| Lamp Type      | LED, 1920 lumens, 4000K, Ra>80,<br>12.9W |
| Construction   | Aluminium / Steel / Plastic              |
| Diffuser       | Opal                                     |
| Ceiling Trim   | White RAL 9010                           |
| IP             | IP40                                     |
| Control        | Driver                                   |