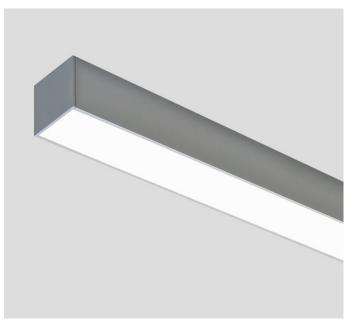

## SURFACE / PENDANT

LIGHTLINE LED 88 can be surface mounted or suspended from the ceiling. It consists of an aluminium extruded profile as individual modules in various chassis lengths, which come complete with integral driver. Constructed as individual modules in various chassis lengths, which come complete with integral driver. Optical control is provided by a clip in opal diffuser.