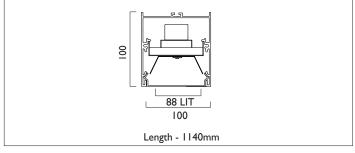

## SURFACE / PENDANT

LIGHTLINE LED 88 can be surface mounted or suspended from the ceiling. It consists of an aluminium extruded profile as individual modules in various chassis lengths, which come complete with integral driver. Constructed as individual modules in various chassis lengths, which come complete with integral driver. Optical control is provided by a clip in opal diffuser.

| Product Number | L2404                           |
|----------------|---------------------------------|
| Lamp Type      | LED, 4520 lumens, 3000K, Ra>80, |
|                | 31.2W                           |
| Construction   | Aluminium / Steel / Plastic     |
| Diffuser       | Opal                            |
| Ceiling Trim   | White RAL 9010                  |
| IP             | IP40                            |
| Control        | Driver                          |