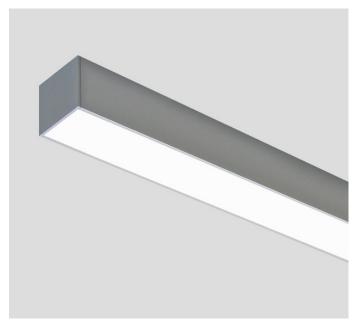

## LIGHTLINE LED 88

## SURFACE / PENDANT

LIGHTLINE LED 88 can be surface mounted or suspended from the ceiling. It consists of an aluminium extruded profile as individual modules in various chassis lengths, which come complete with integral driver. Constructed as individual modules in various chassis lengths, which come complete with integral driver. Optical control is provided by a clip in opal diffuser.

| Product Number | L2502                           |
|----------------|---------------------------------|
| Lamp Type      | LED, 2340 lumens, 4000K, Ra>80, |
|                | 15.6W                           |
| Construction   | Aluminium / Steel / Plastic     |
| Diffuser       | Opal                            |
| Ceiling Trim   | White RAL 9010                  |
| IP             | IP40                            |
| Control        | Driver                          |