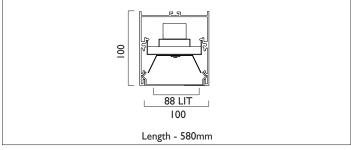

## SURFACE / PENDANT

LIGHTLINE LED 88 can be surface mounted or suspended from the ceiling. It consists of an aluminium extruded profile as individual modules in various chassis lengths, which come complete with integral driver. Constructed as individual modules in various chassis lengths, which come complete with integral driver. Optical control is provided by a clip in opal diffuser.

| Product Number | L2502                           |
|----------------|---------------------------------|
| Lamp Type      | LED, 2340 lumens, 4000K, Ra>80, |
|                | 15.6W                           |
| Construction   | Aluminium / Steel / Plastic     |
| Diffuser       | Opal                            |
| Ceiling Trim   | White RAL 9010                  |
| IP             | IP40                            |
| Control        | Driver                          |