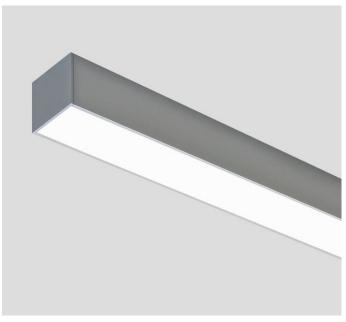

## LIGHTLINE LED 88

## SURFACE / PENDANT

LIGHTLINE LED 88 can be surface mounted or suspended from the ceiling. It consists of an aluminium extruded profile as individual modules in various chassis lengths, which come complete with integral driver. Constructed as individual modules in various chassis lengths, which come complete with integral driver. Optical control is provided by a clip in opal diffuser.