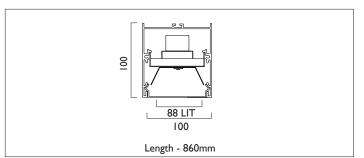

| Product Number | L2503                                    |
|----------------|------------------------------------------|
| Lamp Type      | LED, 3510 lumens, 4000K, Ra>80,<br>23.4W |
| Construction   | Aluminium / Steel / Plastic              |
| Diffuser       | Opal                                     |
| Ceiling Trim   | White RAL 9010                           |
| IP             | IP40                                     |
| Control        | Driver                                   |