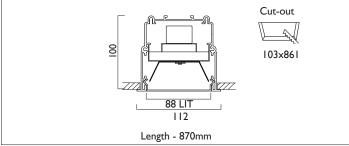

## **RECESSED WITH TRIM**

LIGHTLINE LED 88 is suitable for recess mounting is most ceiling types. It consists of an aluminium extruded profile with white RAL9010 ceiling trim as individual modules in various chassis lengths, and comes complete with integral driver. Optical control is provided by a clip in opal diffuser.

| Product Number | L2603                           |
|----------------|---------------------------------|
| Lamp Type      | LED, 1860 lumens, 3000K, Ra>80, |
|                | 12.9W                           |
| Construction   | Aluminium / Steel / Plastic     |
| Diffuser       | Opal                            |
| Ceiling Trim   | White RAL 9010                  |
| IP             | IP40                            |
| Control        | Driver                          |