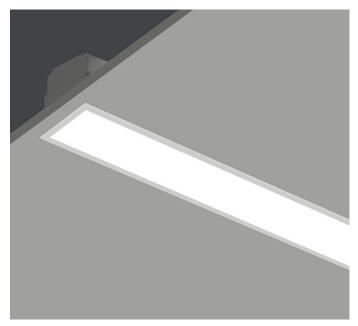

## **RECESSED WITH TRIM**

LIGHTLINE LED 88 is suitable for recess mounting is most ceiling types. It consists of an aluminium extruded profile with white RAL9010 ceiling trim as individual modules in various chassis lengths, and comes complete with integral driver. Optical control is provided by a clip in opal diffuser.