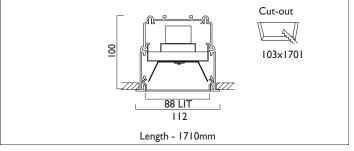

## **RECESSED WITH TRIM**

LIGHTLINE LED 88 is suitable for recess mounting is most ceiling types. It consists of an aluminium extruded profile with white RAL9010 ceiling trim as individual modules in various chassis lengths, and comes complete with integral driver. Optical control is provided by a clip in opal diffuser.

| Product Number | L2906                           |
|----------------|---------------------------------|
| Lamp Type      | LED, 7020 lumens, 4000K, Ra>80, |
|                | 46.8W                           |
| Construction   | Aluminium / Steel / Plastic     |
| Diffuser       | Opal                            |
| Ceiling Trim   | White RAL 9010                  |
| IP             | IP40                            |
| Control        | Driver                          |
|                |                                 |