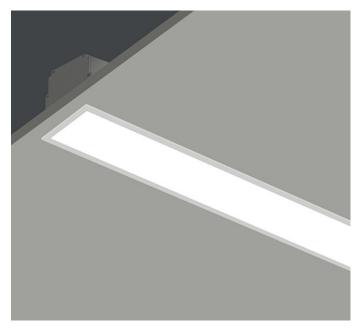

## LIGHTLINE LED 88

## **RECESSED WITH TRIM**

LIGHTLINE LED 88 is suitable for recess mounting is most ceiling types. It consists of an aluminium extruded profile with white RAL9010 ceiling trim as individual modules in various chassis lengths, and comes complete with integral driver. Optical control is provided by a clip in opal diffuser.