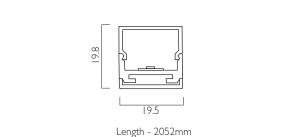

| Product Number | L44 2                           |
|----------------|---------------------------------|
| Lamp Type      | LED, 3578 lumens, 3000K, Ra>80, |
|                | 46W                             |
| Construction   | Aluminium / Steel / Plastic     |
| Diffuser       | Opal                            |
| Finish         | Anodized Silver                 |
| IP             | IP44                            |
| Control        | Driver                          |