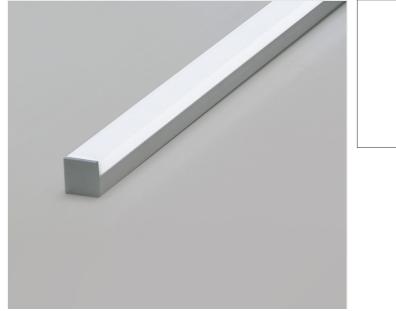

## COVELINE LED

COVELINE LED can be surface mounted or neatly recessed. It consists of an aluminium extruded profile constructed as individual modules in various chassis lengths, which come complete with remote driver. Optical control is provided by a clip in opal diffuser.

| Product Number | L44 2                           |
|----------------|---------------------------------|
| Lamp Type      | LED, 3578 lumens, 3000K, Ra>80, |
|                | 46W                             |
| Construction   | Aluminium / Steel / Plastic     |
| Diffuser       | Opal                            |
| Finish         | Anodized Silver                 |
| IP             | IP44                            |
| Control        | Driver                          |