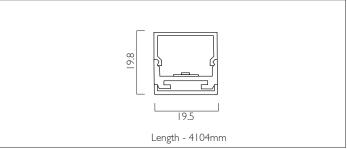

## **COVELINE LED**

COVELINE LED can be surface mounted or neatly recessed. It consists of an aluminium extruded profile constructed as individual modules in various chassis lengths, which come complete with remote driver. Optical control is provided by a clip in opal diffuser.

| Product Number | L4424                           |
|----------------|---------------------------------|
| Lamp Type      | LED, 7156 lumens, 3000K, Ra>80, |
|                | 92W                             |
| Construction   | Aluminium / Steel / Plastic     |
| Diffuser       | Opal                            |
| Finish         | Anodized Silver                 |
| IP             | IP44                            |
| Control        | Driver                          |