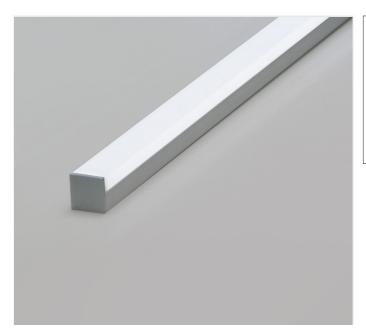

## **COVELINE LED**

COVELINE LED can be surface mounted or neatly recessed. It consists of an aluminium extruded profile constructed as individual modules in various chassis lengths, which come complete with remote driver. Optical control is provided by a clip in opal diffuser.