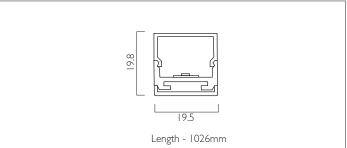

| Product Number | L4506                           |
|----------------|---------------------------------|
| Lamp Type      | LED, 1841 lumens, 4000K, Ra>80, |
|                | 23W                             |
| Construction   | Aluminium / Steel / Plastic     |
| Diffuser       | Opal                            |
| Finish         | Anodized Silver                 |
| IP             | IP44                            |
| Control        | Driver                          |