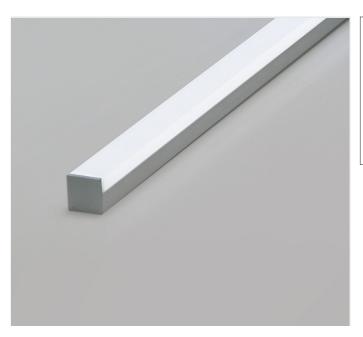

## **COVELINE LED**

COVELINE LED can be surface mounted or neatly recessed. It consists of an aluminium extruded profile constructed as individual modules in various chassis lengths, which come complete with remote driver. Optical control is provided by a clip in opal diffuser.