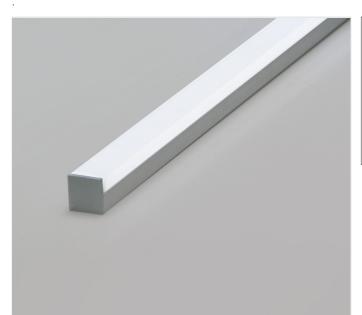

## **COVELINE LED**

COVELINE LED can be surface mounted or neatly recessed. It consists of an aluminium extruded profile constructed as individual modules in various chassis lengths, which come complete with remote driver. Optical control is provided by a clip in opal diffuser.