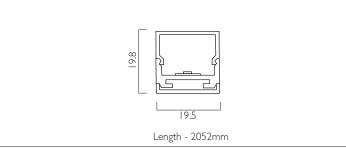

## **COVELINE LED**

COVELINE LED can be surface mounted or neatly recessed. It consists of an aluminium extruded profile constructed as individual modules in various chassis lengths, which come complete with remote driver. Optical control is provided by a clip in opal diffuser.

| Product Number | L4512                           |
|----------------|---------------------------------|
| Lamp Type      | LED, 3682 lumens, 4000K, Ra>80, |
|                | 46W                             |
| Construction   | Aluminium / Steel / Plastic     |
| Diffuser       | Opal                            |
| Finish         | Anodized Silver                 |
| IP .           | IP44                            |
| Control        | Driver                          |