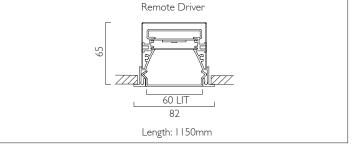

## **RECESSED WITH TRIM**

LIGHTLINE LED 60 recessed with trim is suitable for recess mounting in most ceiling types. It consists of an aluminium extruded profile with white RAL 9010 ceiling trim. Constructed as individual modules in various chassis lengths, which come complete with remote driver. Optical control is provided by a clip in opal diffuser.

| Product Number | L8404                           |
|----------------|---------------------------------|
| Lamp Type      | LED, 2480 lumens, 3000K, Ra>80, |
|                | 17.2W                           |
| Construction   | Aluminium / Steel / Plastic     |
| Diffuser       | Opal                            |
| Ceiling Trim   | White RAL 9010                  |
| IP             | IP40                            |
| Control        | Remote Driver                   |