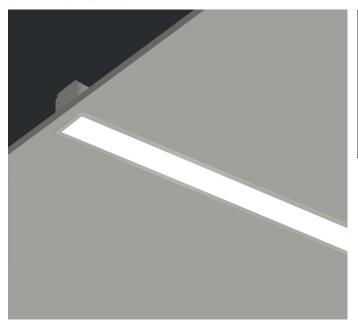

## **RECESSED WITH TRIM**

LIGHTLINE LED 60 recessed with trim is suitable for recess mounting in most ceiling types. It consists of an aluminium extruded profile with white RAL 9010 ceiling trim. Constructed as individual modules in various chassis lengths, which come complete with remote driver. Optical control is provided by a clip in opal diffuser.