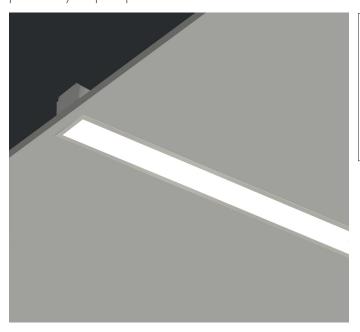

## **RECESSED WITH TRIM**

LIGHTLINE LED 60 recessed with trim is suitable for recess mounting in most ceiling types. It consists of an aluminium extruded profile with white RAL 9010 ceiling trim. Constructed as individual modules in various chassis lengths, which come complete with remote driver. Optical control is provided by a clip in opal diffuser.