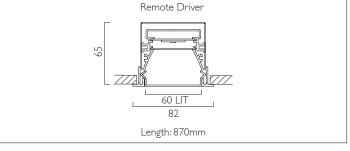

## **RECESSED WITH TRIM**

LIGHTLINE LED 60 recessed with trim is suitable for recess mounting in most ceiling types. It consists of an aluminium extruded profile with white RAL 9010 ceiling trim. Constructed as individual modules in various chassis lengths, which come complete with remote driver. Optical control is provided by a clip in opal diffuser.

| Product Number | L8503                           |
|----------------|---------------------------------|
| Lamp Type      | LED, 1920 lumens, 4000K, Ra>80, |
|                | 12.9W                           |
| Construction   | Aluminium / Steel / Plastic     |
| Diffuser       | Opal                            |
| Ceiling Trim   | White RAL 9010                  |
| IP .           | IP40                            |
| Control        | Remote Driver                   |