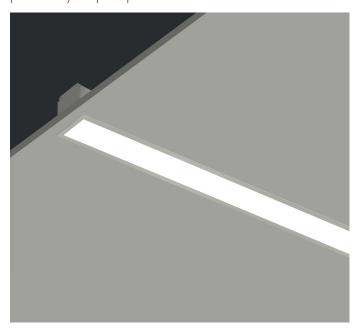

## **RECESSED WITH TRIM**

LIGHTLINE LED 60 recessed with trim is suitable for recess mounting in most ceiling types. It consists of an aluminium extruded profile with white RAL 9010 ceiling trim. Constructed as individual modules in various chassis lengths, which come complete with remote driver. Optical control is provided by a clip in opal diffuser.