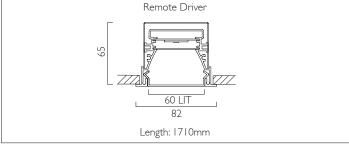

## **RECESSED WITH TRIM**

LIGHTLINE LED 60 recessed with trim is suitable for recess mounting in most ceiling types. It consists of an aluminium extruded profile with white RAL 9010 ceiling trim. Constructed as individual modules in various chassis lengths, which come complete with remote driver. Optical control is provided by a clip in opal diffuser.

| Product Number | L8506                           |
|----------------|---------------------------------|
| Lamp Type      | LED, 3840 lumens, 4000K, Ra>80, |
|                | 25.8W                           |
| Construction   | Aluminium / Steel / Plastic     |
| Diffuser       | Opal                            |
| Ceiling Trim   | White RAL 9010                  |
| IP             | IP40                            |
| Control        | Remote Driver                   |