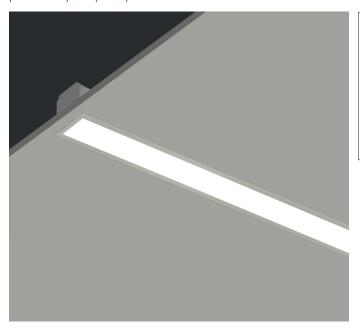

## **RECESSED WITH TRIM**

LIGHTLINE LED 60 recessed with trim is suitable for recess mounting in most ceiling types. It consists of an aluminium extruded profile with white RAL 9010 ceiling trim. Constructed as individual modules in various chassis lengths, which come complete with remote driver. Optical control is provided by a clip in opal diffuser.