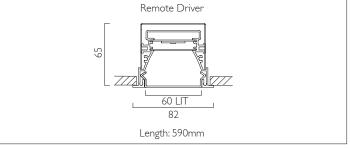

## **RECESSED WITH TRIM**

LIGHTLINE LED 60 recessed with trim is suitable for recess mounting in most ceiling types. It consists of an aluminium extruded profile with white RAL 9010 ceiling trim. Constructed as individual modules in various chassis lengths, which come complete with remote driver. Optical control is provided by a clip in opal diffuser.

| Product Number | L8702                                    |
|----------------|------------------------------------------|
| Lamp Type      | LED, 2340 lumens, 4000K, Ra>80,<br>I5.6W |
| Construction   | Aluminium / Steel / Plastic              |
| Diffuser       | Opal                                     |
| Ceiling Trim   | White RAL 9010                           |
| IP             | IP40                                     |
| Control        | Remote Driver                            |