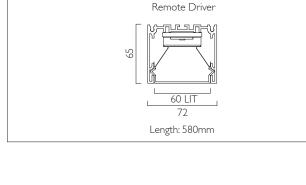

| Product Number | L8002                           |
|----------------|---------------------------------|
| Lamp Type      | LED, 1240 lumens, 3000K, Ra>80, |
|                | 8.6W                            |
| Construction   | Aluminium / Steel / Plastic     |
| Diffuser       | Opal                            |
| Ceiling Trim   | White RAL 9010                  |
| IP             | IP40                            |
| Control        | Remote Driver                   |