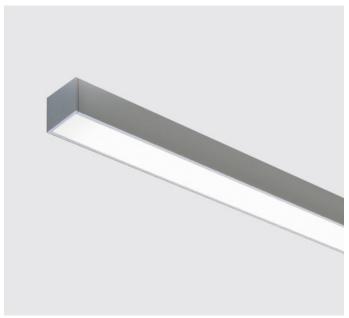

## SURFACE / PENDANT

LIGHTLINE LED 60 can be surface mounted or suspended from the ceiling. It consists of an aluminium extruded profile constructed as individual modules in various chassis lengths, which come complete with integral or remote driver. Optical control is provided by a clip in opal diffuser.