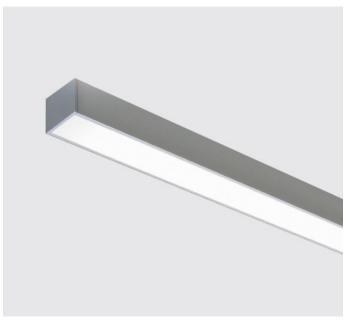

## SURFACE / PENDANT

LIGHTLINE LED 60 can be surface mounted or suspended from the ceiling. It consists of an aluminium extruded profile constructed as individual modules in various chassis lengths, which come complete with integral or remote driver. Optical control is provided by a clip in opal diffuser.