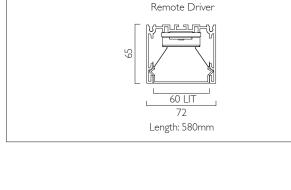

| Product Number | L8102                           |
|----------------|---------------------------------|
| Lamp Type      | LED, 1280 lumens, 4000K, Ra>80, |
|                | 8.6W                            |
| Construction   | Aluminium / Steel / Plastic     |
| Diffuser       | Opal                            |
| Ceiling Trim   | White RAL 9010                  |
| IP             | IP40                            |
| Control        | Remote Driver                   |