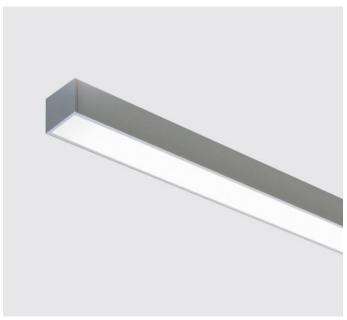

## SURFACE / PENDANT

LIGHTLINE LED 60 can be surface mounted or suspended from the ceiling. It consists of an aluminium extruded profile constructed as individual modules in various chassis lengths, which come complete with integral or remote driver. Optical control is provided by a clip in opal diffuser.

| Product Number | L8205                           |
|----------------|---------------------------------|
| Lamp Type      | LED, 5650 lumens, 3000K, Ra>80, |
|                | 39W                             |
| Construction   | Aluminium / Steel / Plastic     |
| Diffuser       | Opal                            |
| Ceiling Trim   | White RAL 9010                  |
| IP             | IP40                            |
| Control        | Remote Driver                   |