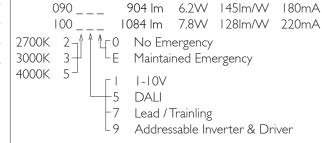

Please Note: For lumen output/power, colour temperature and protocols and appropriate Light Engine should also be specified.

Please Note: For lumen output/power, colour temperature and protocols and appropriate Light Engine should also be specified.

\*Light Engine Specification

3 STEP MacADAM 50,000 hours >Ra80

Please note, different colour appearances (K) of LEDs have slightly different lumens outputs, so, using various manufacturers figures DAL quotes mean average lumens for L and C products.