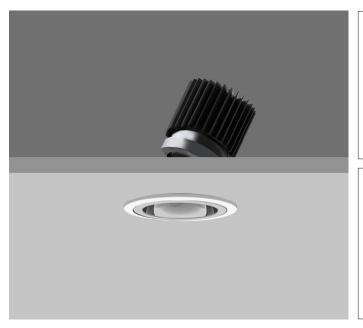

## Ambiance L73 Directional

AMBIANCE L73 DIRECTIONAL Round recessed downlighter with standard white ceiling trim and a choice of deep cone reflector finish and beam distribution. 0-25° tilt. Overall diameter 73mm, cut out 67mm diameter. 3 Step MacAdam LED.