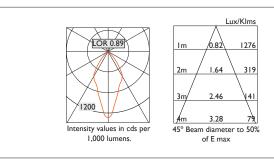

| Product Number | C0251/*Engine                      |
|----------------|------------------------------------|
| Lamp Type      | 3 Step MacAdam LED, Up to 1084 lms |
| Reflector      | Specular Silver                    |
| Beam Angle     | 45°                                |
| Construction   | Aluminium / Steel                  |
| Ceiling Trim   | White RAL 9010                     |
| IP             | IP20                               |
| Control        | Driver                             |