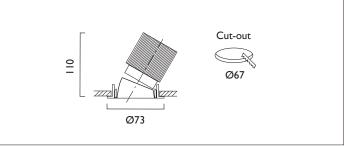

## Ambiance L73 Directional

AMBIANCE L73 DIRECTIONAL Round recessed downlighter with standard white ceiling trim and a choice of deep cone reflector finish and beam distribution. 0-25° tilt. Overall diameter 73mm, cut out 67mm diameter. 3 Step MacAdam LED.