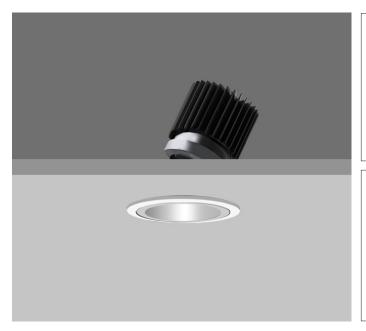

## Ambiance L73 Directional

AMBIANCE L73 DIRECTIONAL Round recessed downlighter with standard white ceiling trim and a choice of deep cone reflector finish and beam distribution. 0-25° tilt. Overall diameter 73mm, cut out 67mm diameter. 3 Step MacAdam LED.