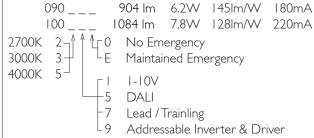

| Product Number | C0252/*Engine                      |
|----------------|------------------------------------|
| Lamp Type      | 3 Step MacAdam LED, Up to 1084 lms |
| Reflector      | Satin Silver                       |
| Beam Angle     | 45°                                |
| Construction   | Aluminium / Steel                  |
| Ceiling Trim   | White RAL 9010                     |
| IP             | IP20                               |
| Control        | Driver                             |

Please Note: For lumen output/power, colour temperature and protocols and appropriate Light Engine should also be specified. Please Note: For lumen output/power, colour temperature and protocols and appropriate Light Engine should also be specified. \*Light Engine Specification

3 STEP MacADAM 50,000 hours >Ra80

EN 60598-1 WEE/AE0290TY

Please note, different colour appearances (K) of LEDs have slightly different lumens outputs, so, using various manufacturers figures DAL quotes mean average lumens for L and C products.