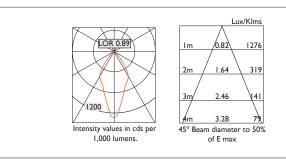

| Product Number | C0252/*Engine                      |
|----------------|------------------------------------|
| Lamp Type      | 3 Step MacAdam LED, Up to 1084 lms |
| Reflector      | Satin Silver                       |
| Beam Angle     | 45°                                |
| Construction   | Aluminium / Steel                  |
| Ceiling Trim   | White RAL 9010                     |
| IP             | IP20                               |
| Control        | Driver                             |

3 STEP MacADAM 50,000 hours >Ra80

EN 60598-1 WEE/AE0290TY

Please note, different colour appearances (K) of LEDs have slightly different lumens outputs, so, using various manufacturers figures DAL quotes mean average lumens for L and C products.