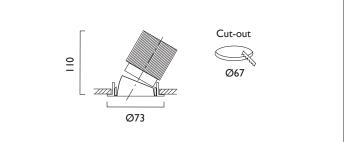

## Ambiance L73 Directional

AMBIANCE L73 DIRECTIONAL Round recessed downlighter with standard white ceiling trim and a choice of deep cone reflector finish and beam distribution. 0-25° tilt. Overall diameter 73mm, cut out 67mm diameter. 3 Step MacAdam LED.