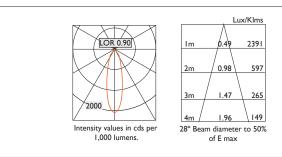

| Product Number | C0233/*Engine                      |
|----------------|------------------------------------|
| Lamp Type      | 3 Step MacAdam LED, Up to 1084 lms |
| Reflector      | Black                              |
| Beam Angle     | 28°                                |
| Construction   | Aluminium / Steel                  |
| Ceiling Trim   | White RAL 9010                     |
| IP             | IP20                               |
| Control        | Driver                             |