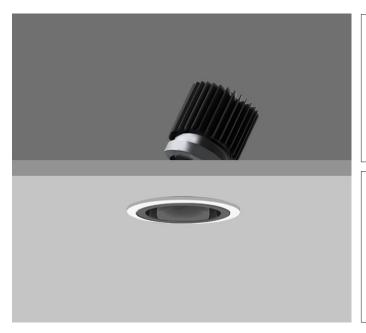

## Ambiance L73 Directional

AMBIANCE L73 DIRECTIONAL Round recessed downlighter with standard white ceiling trim and a choice of deep cone reflector finish and beam distribution. 0-25° tilt. Overall diameter 73mm, cut out 67mm diameter. 3 Step MacAdam LED.