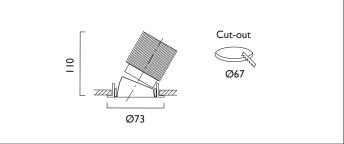

## Ambiance L73 Directional

AMBIANCE L73 DIRECTIONAL Round recessed downlighter with standard white ceiling trim and a choice of deep cone reflector finish and beam distribution. 0-25° tilt. Overall diameter 73mm, cut out 67mm diameter. 3 Step MacAdam LED.