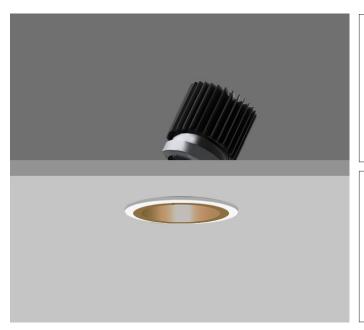

## Ambiance L73 Directional

AMBIANCE L73 DIRECTIONAL Round recessed downlighter with standard white ceiling trim and a choice of deep cone reflector finish and beam distribution. 0-25° tilt. Overall diameter 73mm, cut out 67mm diameter 3 Step MacAdam LED.

| Product Number | C0255/*Engine                      |
|----------------|------------------------------------|
| Lamp Type      | 3 Step MacAdam LED, Up to 1084 lms |
| Reflector      | Gold                               |
| Beam Angle     | 45°                                |
| Construction   | Aluminium / Steel                  |
| Ceiling Trim   | White RAL 9010                     |
| IP             | IP20                               |
| Control        | Driver                             |