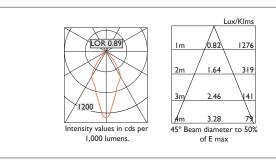

| Product Number | C0255/*Engine                      |
|----------------|------------------------------------|
| Lamp Type      | 3 Step MacAdam LED, Up to 1084 lms |
| Reflector      | Gold                               |
| Beam Angle     | 45°                                |
| Construction   | Aluminium / Steel                  |
| Ceiling Trim   | White RAL 9010                     |
| IP             | IP20                               |
| Control        | Driver                             |