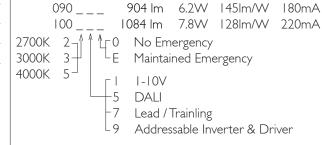

Please Note: For lumen output/power, colour temperature and protocols and appropriate Light Engine should also be specified.

Please Note: For lumen output/power, colour temperature and protocols and appropriate Light Engine should also be specified.

\*Light Engine Specification

3 STEP MacADAM 50,000 hours >Ra80

Please note, different colour appearances (K) of LEDs have slightly different lumens outputs, so, using various manufacturers figures DAL quotes mean average lumens for L and C products.