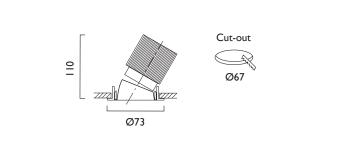

## Ambiance L73 Directional

AMBIANCE L73 DIRECTIONAL Round recessed downlighter with standard white ceiling trim and a choice of deep cone reflector finish and beam distribution. 0-25° tilt. Overall diameter 73mm, cut out 67mm diameter 3 Step MacAdam LED.