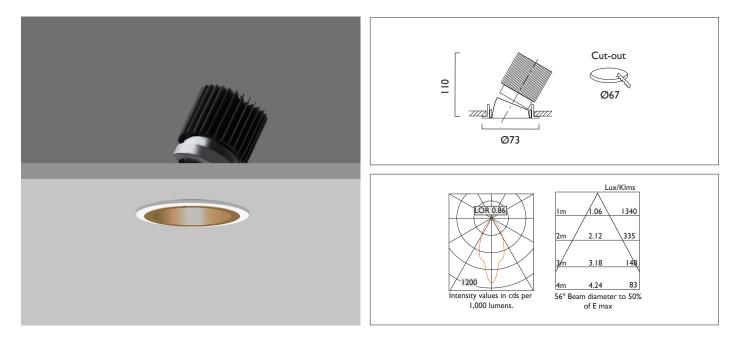

## Ambiance L73 Directional

AMBIANCE L73 DIRECTIONAL Round recessed downlighter with standard white ceiling trim and a choice of deep cone reflector finish and beam distribution. 0-25° tilt. Overall diameter 73mm, cut out 67mm diameter. 3 Step MacAdam LED.

| Product Number | C0265/*Engine                      |
|----------------|------------------------------------|
| Lamp Type      | 3 Step MacAdam LED, Up to 1084 lms |
| Reflector      | Gold                               |
| Beam Angle     | 56°                                |
| Construction   | Aluminium / Steel                  |
| Ceiling Trim   | White RAL 9010                     |
| IP             | IP20                               |
| Control        | Driver                             |
|                |                                    |