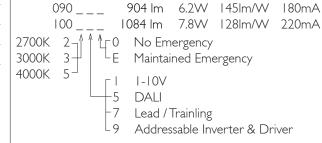

Please Note: For lumen output/power, colour temperature and protocols and appropriate Light Engine should also be specified.

Please Note: For lumen output/power, colour temperature and protocols and appropriate Light Engine should also be specified.

\*Light Engine Specification

3 STEP MacADAM 50,000 hours >Ra80

Please note, different colour appearances (K) of LEDs have slightly different lumens outputs, so, using various manufacturers figures DAL quotes mean average lumens for L and C products.