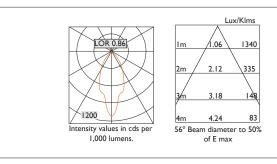

| Product Number | C0268/*Engine                      |
|----------------|------------------------------------|
| Lamp Type      | 3 Step MacAdam LED, Up to 1084 lms |
| Reflector      | Spectro Silver                     |
| Beam Angle     | 56°                                |
| Construction   | Aluminium / Steel                  |
| Ceiling Trim   | White RAL 9010                     |
| IP             | IP20                               |
| Control        | Driver                             |
|                |                                    |