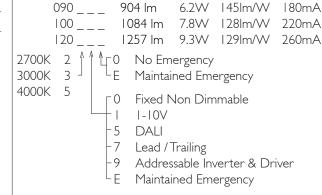

| Product Number | C0962/*Engine                         |
|----------------|---------------------------------------|
| Lamp Type      | 3 Step MacAdam LED, Up to 1257 lumens |
| Reflector      | Satin Silver                          |
| Beam Angle     | 60°                                   |
| Construction   | Aluminium / Steel                     |
| Ceiling Trim   | White RAL 9010                        |
| IP             | IP20                                  |
| Control        | Driver                                |

Please Note: For lumen output/power, colour temperature and protocols and appropriate Light Engine should also be specified.

\*Light Engine Specification
3 STEP MacADAM 50,000 hours >Ra80

EN 60598-1 WEE/AE0290TY

Please note, different colour appearances (K) of LEDs have slightly different lumens outputs, so, using various manufacturers figures DAL quotes mean average lumens.