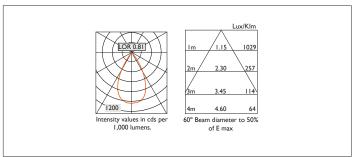

| Product Number | C0962/*Engine                         |
|----------------|---------------------------------------|
| Lamp Type      | 3 Step MacAdam LED, Up to 1257 lumens |
| Reflector      | Satin Silver                          |
| Beam Angle     | 60°                                   |
| Construction   | Aluminium / Steel                     |
| Ceiling Trim   | White RAL 9010                        |
| IP             | IP20                                  |
| Control        | Driver                                |

Please note, different colour appearances (K) of LEDs have slightly different lumens outputs, so, using various manufacturers figures DAL quotes mean average lumens.