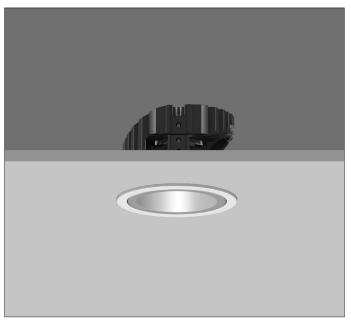

## AMBIANCE LI00

AMBIANCE L100 FIXED Round recessed downlighter with standard white ceiling trim and a choice of deep cone reflector finish and beam distribution. Overall diameter 100mm, cut out 90mm diameter. 3 Step MacAdam LED.