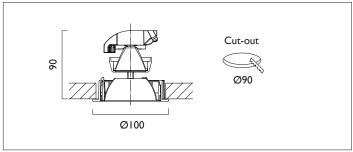

## AMBIANCE LI00

AMBIANCE L100 FIXED Round recessed downlighter with standard white ceiling trim and a choice of deep cone reflector finish and beam distribution. Overall diameter 100mm, cut out 90mm diameter. 3 Step MacAdam LED.

| Product Number | C0962/*Engine                         |
|----------------|---------------------------------------|
| Lamp Type      | 3 Step MacAdam LED, Up to 1257 lumens |
| Reflector      | Satin Silver                          |
| Beam Angle     | 60°                                   |
| Construction   | Aluminium / Steel                     |
| Ceiling Trim   | White RAL 9010                        |
| IP             | IP20                                  |
| Control        | Driver                                |