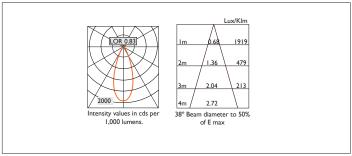

| Product Number | C0943/*Engine                         |
|----------------|---------------------------------------|
| Lamp Type      | 3 Step MacAdam LED, Up to 1257 lumens |
| Reflector      | Black                                 |
| Beam Angle     | 38°                                   |
| Construction   | Aluminium / Steel                     |
| Ceiling Trim   | White RAL 9010                        |
| IP             | IP20                                  |
| Control        | Driver                                |

Please Note: For lumen output/power, colour temperature and protocols and appropriate Light Engine should also be specified.

\*Light Engine Specification
3 STEP MacADAM 50,000 hours >Ra80

904 lm 6.2W 145lm/W 180mA 1084 lm 7.8W | 128lm/W | 220mA 1257 lm 9.3W 129lm/W 260mA 120 2700K No Emergency 3000K 3 Maintained Emergency 4000K Fixed Non Dimmable 1-10V 5 DALI Lead / Trailing Addressable Inverter & Driver Maintained Emergency