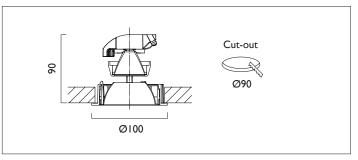

## AMBIANCE L100

AMBIANCE L100 FIXED Round recessed downlighter with standard white ceiling trim and a choice of deep cone reflector finish and beam distribution. Overall diameter 100mm, cut out 90mm diameter. 3 Step MacAdam LED.

| Product Number | C0943/*Engine                         |
|----------------|---------------------------------------|
| Lamp Type      | 3 Step MacAdam LED, Up to 1257 lumens |
| Reflector      | Black                                 |
| Beam Angle     | 38°                                   |
| Construction   | Aluminium / Steel                     |
| Ceiling Trim   | White RAL 9010                        |
| IP             | IP20                                  |
| Control        | Driver                                |