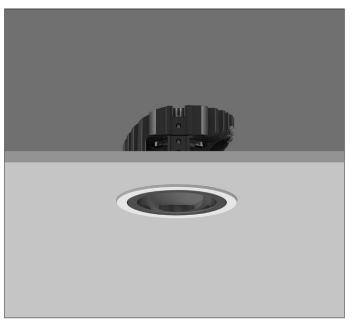

## AMBIANCE L100

AMBIANCE L100 FIXED Round recessed downlighter with standard white ceiling trim and a choice of deep cone reflector finish and beam distribution. Overall diameter 100mm, cut out 90mm diameter. 3 Step MacAdam LED.