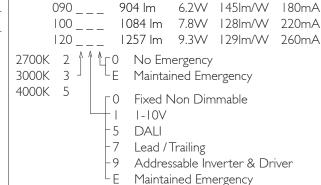

## AMBIANCE L100

AMBIANCE L100 FIXED Round recessed downlighter with standard white ceiling trim and a choice of deep cone reflector finish and beam distribution. Overall diameter 100mm, cut out 90mm diameter. 3 Step MacAdam LED.

| Product Number | C0945/*Engine                         |
|----------------|---------------------------------------|
| Lamp Type      | 3 Step MacAdam LED, Up to 1257 lumens |
| Reflector      | Gold                                  |
| Beam Angle     | 38°                                   |
| Construction   | Aluminium / Steel                     |
| Ceiling Trim   | White RAL 9010                        |
| IP             | IP20                                  |
| Control        | Driver                                |

Please Note: For lumen output/power, colour temperature and protocols and appropriate Light Engine should also be specified.

\*Light Engine Specification
3 STEP MacADAM 50,000 hours >Ra80

Please note, different colour appearances (K) of LEDs have slightly different lumens outputs, so, using various manufacturers figures DAL quotes mean average lumens.