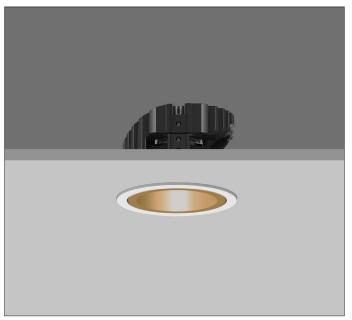

## AMBIANCE L100

AMBIANCE L100 FIXED Round recessed downlighter with standard white ceiling trim and a choice of deep cone reflector finish and beam distribution. Overall diameter 100mm, cut out 90mm diameter. 3 Step MacAdam LED.