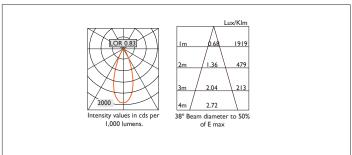

| Product Number | C0945/*Engine                         |
|----------------|---------------------------------------|
| Lamp Type      | 3 Step MacAdam LED, Up to 1257 lumens |
| Reflector      | Gold                                  |
| Beam Angle     | 38°                                   |
| Construction   | Aluminium / Steel                     |
| Ceiling Trim   | White RAL 9010                        |
| IP             | IP20                                  |
| Control        | Driver                                |

Please Note: For lumen output/power, colour temperature and protocols and appropriate Light Engine should also be specified.

\*Light Engine Specification
3 STEP MacADAM 50,000 hours >Ra80

Please note, different colour appearances (K) of LEDs have slightly different lumens outputs, so, using various manufacturers figures DAL quotes mean average lumens.