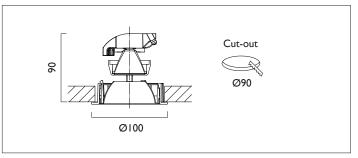

## AMBIANCE L100

AMBIANCE L100 FIXED Round recessed downlighter with standard white ceiling trim and a choice of deep cone reflector finish and beam distribution. Overall diameter 100mm, cut out 90mm diameter. 3 Step MacAdam LED.

| Product Number | C0945/*Engine                         |
|----------------|---------------------------------------|
| Lamp Type      | 3 Step MacAdam LED, Up to 1257 lumens |
| Reflector      | Gold                                  |
| Beam Angle     | 38°                                   |
| Construction   | Aluminium / Steel                     |
| Ceiling Trim   | White RAL 9010                        |
| IP             | IP20                                  |
| Control        | Driver                                |