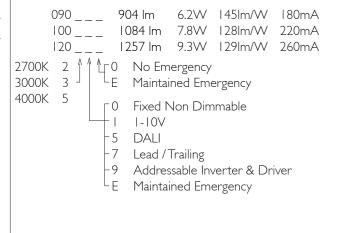

3 Step MacAdam LED.

| Product Number | C1144/*Engine                         |
|----------------|---------------------------------------|
| Lamp Type      | 3 Step MacAdam LED, Up to 1257 lumens |
| Reflector      | White                                 |
| Beam Angle     | 38°                                   |
| Construction   | Aluminium / Steel                     |
| Ceiling Trim   | White RAL 9010                        |
| IP             | IP20                                  |
| Control        | Driver                                |

Please Note: For lumen output/power, colour temperature and protocols and appropriate Light Engine should also be specified.

\*Light Engine Specification
3 STEP MacADAM 50,000 hours >Ra80

EN 60598-1 WEE/AE0290TY

Please note, different colour appearances (K) of LEDs have slightly different lumens outputs, so, using various manufacturers figures DAL quotes mean average lumens.