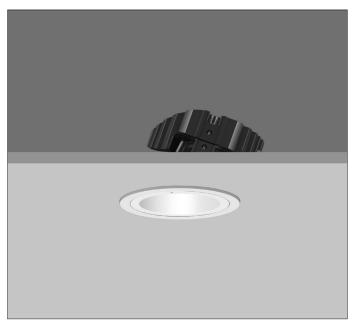

## AMBIANCE LI00 DIRECTIONAL

AMBIANCE L100 DIRECTIONAL Round recessed downlighter with standard white ceiling trim and a choice of deep cone reflector finish and beam distribution.

Overall diameter 100mm, cut out 90mm diameter.