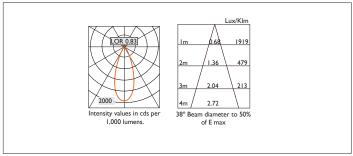

3 Step MacAdam LED.

| Product Number | C1144/*Engine                         |
|----------------|---------------------------------------|
| Lamp Type      | 3 Step MacAdam LED, Up to 1257 lumens |
| Reflector      | White                                 |
| Beam Angle     | 38°                                   |
| Construction   | Aluminium / Steel                     |
| Ceiling Trim   | White RAL 9010                        |
| IP             | IP20                                  |
| Control        | Driver                                |