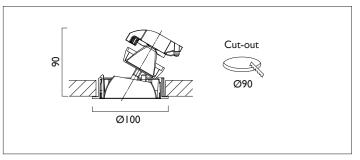

## AMBIANCE LI00 DIRECTIONAL

AMBIANCE L100 DIRECTIONAL Round recessed downlighter with standard white ceiling trim and a choice of deep cone reflector finish and beam distribution.

Overall diameter 100mm, cut out 90mm diameter.