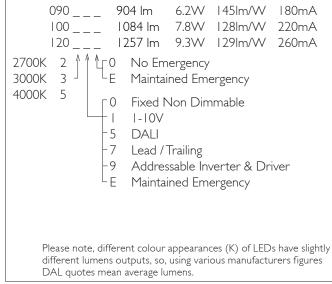

3 Step MacAdam LED.

| Product Number | CI 145/*Engine                        |
|----------------|---------------------------------------|
| Lamp Type      | 3 Step MacAdam LED, Up to 1257 lumens |
| Reflector      | Gold                                  |
| Beam Angle     | 38°                                   |
| Construction   | Aluminium / Steel                     |
| Ceiling Trim   | White RAL 9010                        |
| IP             | IP20                                  |
| Control        | Driver                                |
| IP             | IP2                                   |

Please Note: For lumen output/power, colour temperature and protocols and appropriate Light Engine should also be specified.

\*Light Engine Specification 3 STEP MacADAM 50,000 hours >Ra80

EN 60598-1 WEE/AE0290TY