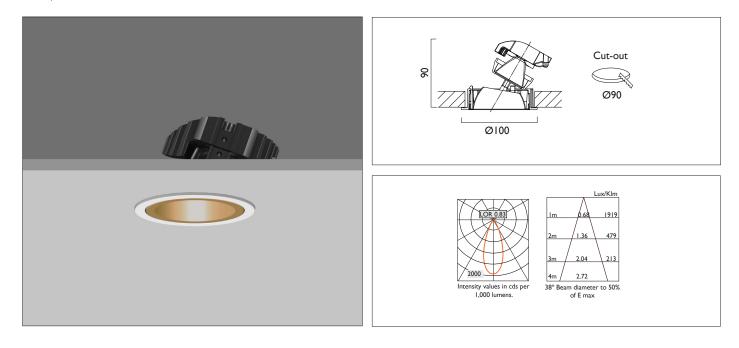

## AMBIANCE LI00 DIRECTIONAL

AMBIANCE L100 DIRECTIONAL Round recessed downlighter with standard white ceiling trim and a choice of deep cone reflector finish and beam distribution. Overall diameter 100mm, cut out 90mm diameter.

3 Step MacAdam LED.

| Product Number | CI 145/*Engine                        |
|----------------|---------------------------------------|
| Lamp Type      | 3 Step MacAdam LED, Up to 1257 lumens |
| Reflector      | Gold                                  |
| Beam Angle     | 38°                                   |
| Construction   | Aluminium / Steel                     |
| Ceiling Trim   | White RAL 9010                        |
| IP             | IP20                                  |
| Control        | Driver                                |
| IP             | IP2                                   |