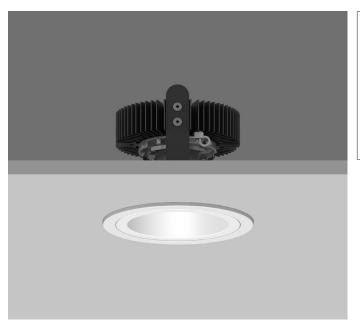

## AMBIANCE X 100 IP44

AMBIANCE X100 with Xicato LED recessed downlighter with deep cone reflector finished in white, with clear glass cover and white ceiling trim. Overall diameter 100mm, cut out 90mm.