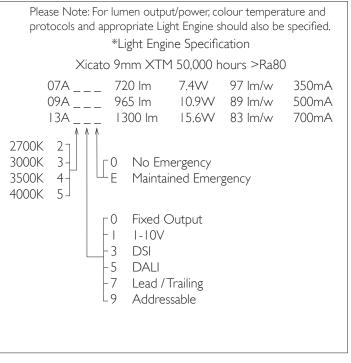

For lumen output/power, colour temperature and protocols an appropriate Light Engine should also be specified.

| Product Number | C0424/*Light Engine           |
|----------------|-------------------------------|
| Lamp Type      | Xicato LED, Up to 1300 lumens |
| Reflector      | White                         |
| Beam Angle     | 20°                           |
| Construction   | Aluminium / Steel / Glass     |
| Ceiling Trim   | White RAL 9010                |
| IP             | IP44                          |
| Control        | Driver                        |