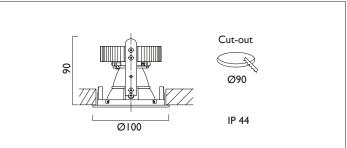

## AMBIANCE X 100 IP44

AMBIANCE X100 with Xicato LED recessed downlighter with deep cone reflector finished in white, with clear glass cover and white ceiling trim. Overall diameter 100mm, cut out 90mm.

For lumen output/power, colour temperature and protocols an appropriate Light Engine should also be specified.

| Product Number | C0424/*Light Engine           |
|----------------|-------------------------------|
| Lamp Type      | Xicato LED, Up to 1300 lumens |
| Reflector      | White                         |
| Beam Angle     | 20°                           |
| Construction   | Aluminium / Steel / Glass     |
| Ceiling Trim   | White RAL 9010                |
| IP             | IP44                          |
| Control        | Driver                        |