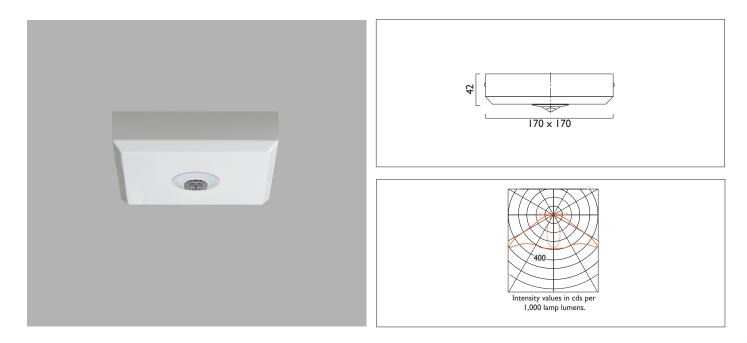

## WAYLIGHT 3 SQUARE SURFACE CORRIDOR LENS

WAYLIGHT 3 SS CL surface mounted with corridor lens non maintained emergency unit with a constant current, 3W white LED. Complete with charge LED.

Designed to comply with all of the requirements of BS EN 60598-2-22.

| Product Number | D7590             |
|----------------|-------------------|
| Lamp Type      | LED               |
| Output         | 197 lumens        |
| Construction   | Aluminium / Steel |
| Finish         | White RAL 9010    |
| IP             | IP20              |