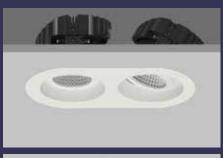

# RESIDENTIAL LIGHTING

Whether it's ambient, mood or accent lighting that is needed there is a downlighter product to suit.

Fixed Downlighters are used to provide an ambient or general light in a space - the light we need for seeing to move around.

Directional downlighters match the look of its partner downlighter. They are good for high-lighting objects or art work in the room or on the walls.

All DAL downlighters have deep cones. This detail provides good visual cut-off, reducing the chance of glare from the LED.

Some products also have a choice of reflector finish.

- Specular Silver and Black cones give a very low glare, dark light effect. When the light is on it will still appear off
- Spectro-silver cones are still low-brightness, with just a hint that the light is on
- Satin Silver and Gold appear a little brighter in the ceiling and add a cooler or warmer look
- White cones and finishes give a brighter look to the fixture aperture.