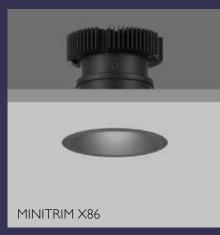

Directional downlighters match the look of its partner downlighter. They are good for high-lighting objects or art work in the room or on the walls.

All DAL downlighters have deep cones. This detail provides good visual cut-off, reducing the chance of glare from the LED.

Some products also have a choice of reflector finish.

- Specular Silver and Black cones give a very low glare, dark light effect. When the light is on it will still appear off
- Spectro-silver cones are still low-brightness, with just a hint that the light is on
- Satin Silver and Gold appear a little brighter in the ceiling and add a cooler or warmer look
- White cones and finishes give a brighter look to the fixture aperture.

### FIXED, DIRECTIONAL, KICK-WALLWASHER, LENS-WALLWASHER DOWNLIGHTERS