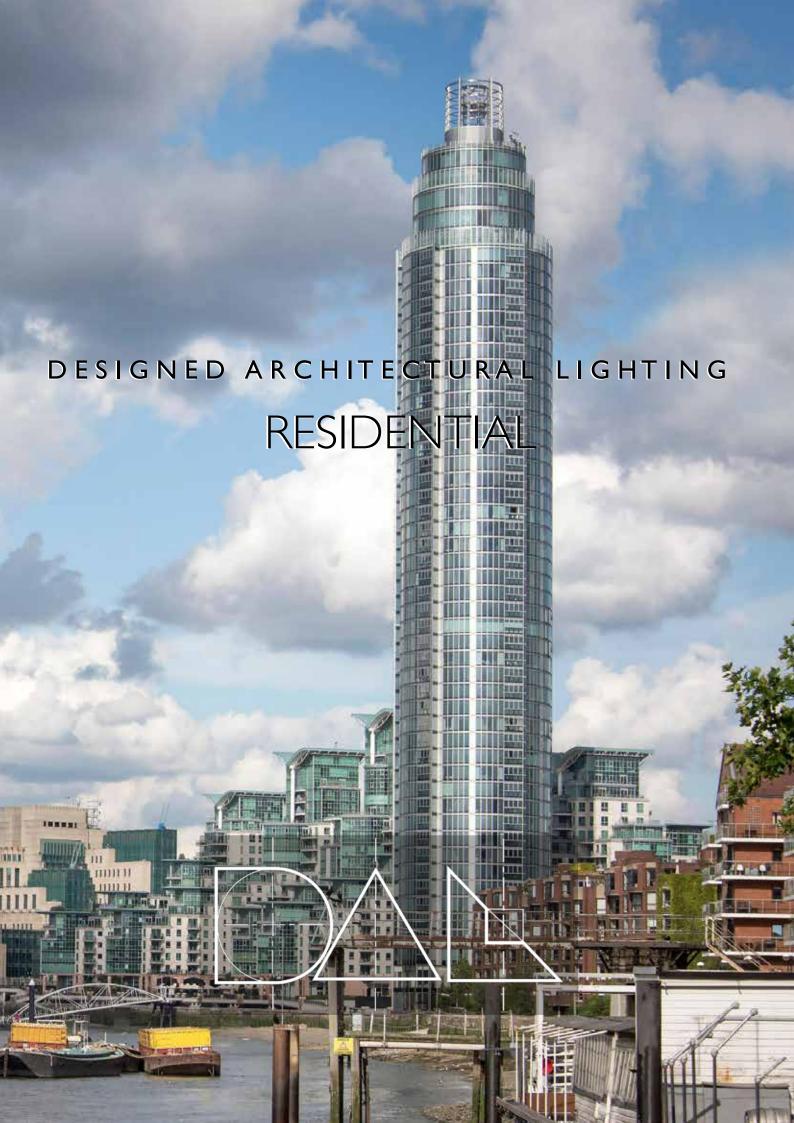

# RESIDENTIAL LIGHTING

Whether it's ambient, mood or accent lighting that is needed there is a downlighter product to suit.

Fixed Downlighters are used to provide an ambient or general light in a space - the light we need for seeing to move around.

Directional downlighters match the look of its partner downlighter. They are good for high-lighting objects or art work in the room or on the walls.

All DAL downlighters have deep cones. This detail provides good visual cut-off, reducing the chance of glare from the LED.

Some products also have a choice of reflector finish.

- Specular Silver and Black cones give a very low glare, dark light effect. When the light is on it will still appear off
- Spectro-silver cones are still low-brightness, with just a hint that the light is on
- Satin Silver and Gold appear a little brighter in the ceiling and add a cooler or warmer look
- White cones and finishes give a brighter look to the fixture aperture.