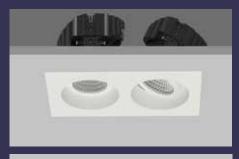

# RESIDENTIAL LIGHTING

Whether it's ambient, mood or accent lighting that is needed there is a downlighter product to suit.

Fixed Downlighters are used to provide an ambient or general light in a space - the light we need for seeing to move around.

Directional downlighters match the look of its partner downlighter. They are good for high-lighting objects or art work in the room or on the walls.

All DAL downlighters have deep cones. This detail provides good visual cut-off, reducing the chance of glare from the LED.

### FIXED, DIRECTIONAL, KICK-WALLWASHER, LENS-WALLWASHER DOWNLIGHTERS