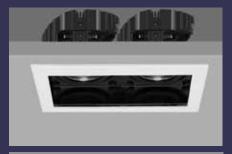

Directional downlighters match the look of its partner downlighter. They are good for high-lighting objects or art work in the room or on the walls.

All DAL downlighters have deep cones. This detail provides good visual cut-off, reducing the chance of glare from the LED.

Some products also have a choice of reflector finish.

- Specular Silver and Black cones give a very low glare, dark light effect. When the light is on it will still appear off
- Spectro-silver cones are still low-brightness, with just a hint that the light is on
- Satin Silver and Gold appear a little brighter in the ceiling and add a cooler or warmer look
- White cones and finishes give a brighter look to the fixture aperture.

### FIXED, DIRECTIONAL, KICK-WALLWASHER, LENS-WALLWASHER DOWNLIGHTERS