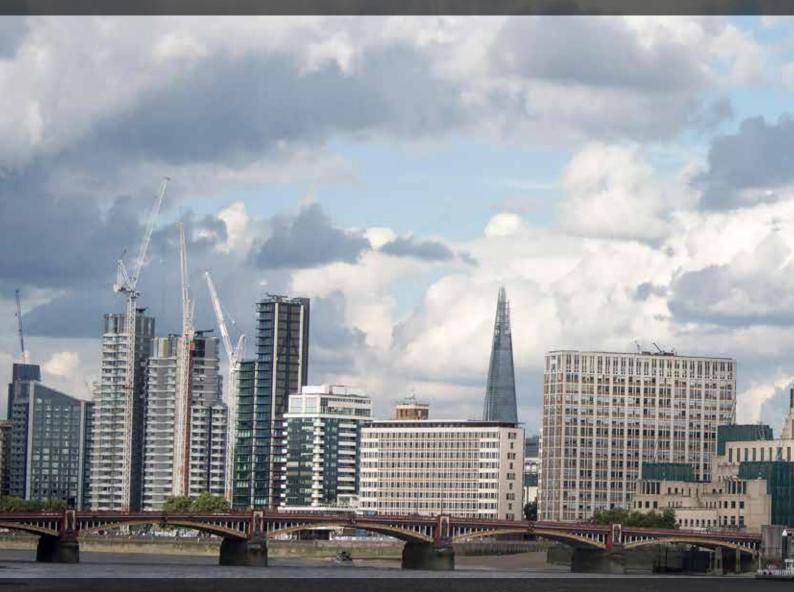

The River Thames with views of St George Wharf, Vauxhall Tower, Battersea Reach and the Shard.