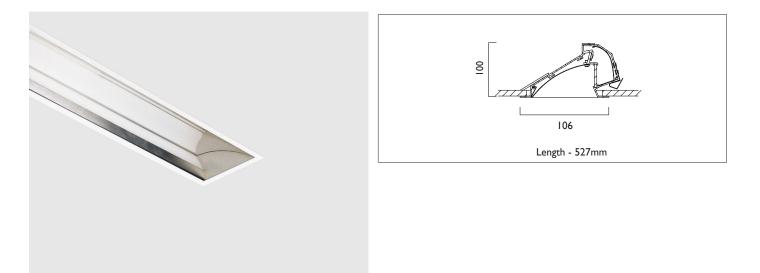

## RECESSED

WALLWASHER LED recessed luminaire consists of an extruded aluminium mounting chassis and precise optic double reflector and lens, white RAL9010 ceiling trim. WALLWASHER LED is primarily a bespoke system, it will be necessary to discuss each project's specific requirements to ensure the correct specification.

| Product Number | L4203                          |
|----------------|--------------------------------|
| Lamp Type      | LED, 894 lumens, 3000K, Ra>80, |
|                | II.5₩                          |
| Construction   | Aluminium / Steel / Plastic    |
| Diffuser       | Opal                           |
| CeilingTrim    | White RAL 9010                 |
| IP             | IP20                           |
| Control        | Driver                         |